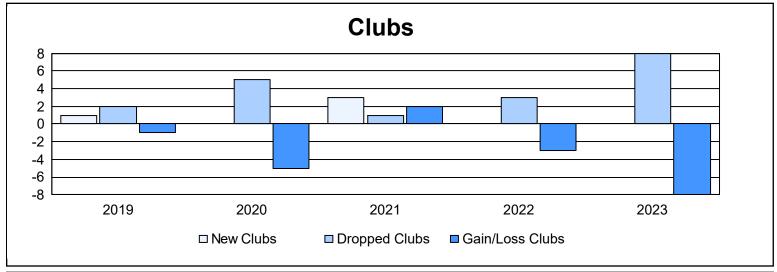

District 18 O As of June 2023 Cumulative

| Year      | New<br>Clubs | Dropped<br>Clubs | Gain/<br>Loss<br>Clubs | New<br>Members | Charter<br>Members | Reinstate<br>Members | Transfer<br>Members | Total<br>Member<br>Added | Total<br>Members<br>Dropped | Gain/<br>Loss<br>Members |
|-----------|--------------|------------------|------------------------|----------------|--------------------|----------------------|---------------------|--------------------------|-----------------------------|--------------------------|
| 2018-2019 | 1            | 2                | -1                     | 109            | 25                 | 3                    | 5                   | 142                      | 174                         | -32                      |
| 2019-2020 | 0            | 5                | -5                     | 48             | 0                  | 6                    | 2                   | 56                       | 157                         | -101                     |
| 2020-2021 | 3            | 1                | 2                      | 56             | 73                 | 23                   | 2                   | 154                      | 161                         | -7                       |
| 2021-2022 | 0            | 3                | -3                     | 86             | 0                  | 8                    | 3                   | 97                       | 196                         | -99                      |
| 2022-2023 | 0            | 8                | -8                     | 65             | 0                  | 10                   | 2                   | 77                       | 175                         | -98                      |
| Average   | 1            | 4                | -3                     | 73             | 20                 | 10                   | 3                   | 105                      | 173                         | -67                      |